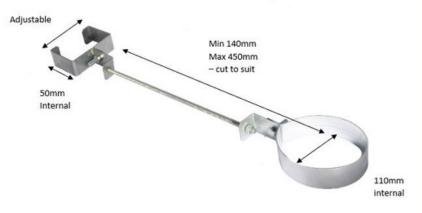

## **PHANG**

- STOCK CODE ANC-PHANG
- WEIGHT 0.75KG
- USAGE INSTALLED AT 900MM CENTRES

'Pipe Hangers' are an ideal product for instances when you have a lack of back fill on site, piled foundations are in use, or there are heave risks due to the subsoil on site. Our 'Pipe Hangers' are used to provide a support for pipes situated beneath the level of the floor. The product is designed to be installed by fixing the unit to the shoulders of the floor beam, thus allowing the 'Pipe Hanger' to fall beneath the floor beam. Pipes can then be laid through the circular opening and tightened into place. We recommend two 'Pipe Hangers' are installed at 900mm centres. The 'Pipe Hangers' are designed to suit domestic drainage pipes of up to 110mm and are adjustable for fall. We supply the product as individual units with quantities to be specified by customer at time of order.