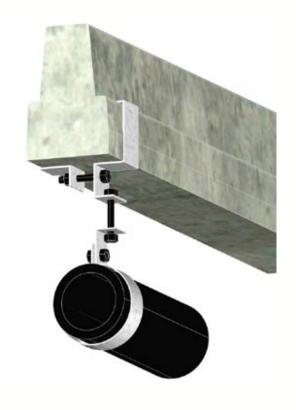

## **PHANG**

- STOCK CODE ANC-PHANG
- WEIGHT 0.75KG
- USAGE INSTALLED AT 900MM CENTRES

'Pipe Hangers' are an ideal product for instances when you have a lack of back fill on site, piled foundations are in use, or there are heave risks due to the subsoil on site. Our 'Pipe Hangers' are used to provide a support for pipes situated beneath the level of the floor. The product is designed to be installed by fixing the unit to the shoulders of the floor beam, thus allowing the 'Pipe Hanger' to fall beneath the floor beam. Pipes can then be laid through the circular opening and tightened into place. We recommend two 'Pipe Hangers' are installed at 900mm centres. The 'Pipe Hangers' are designed to suit domestic drainage pipes of up to 110mm and are adjustable for fall. We supply the product as individual units with quantities to be specified by customer at time of order.