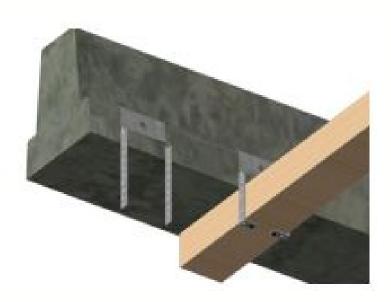

## **CEILING CLIPS**

**Lite**s Homefloors

024 7635 6161
sales@litecast.co.uk
www.litecast.co.uk
@LitecastLimited

- STOCK CODE ANC-CC
- PACK SIZE 250
- USAGE 5-6 PER M<sup>2</sup>

We supply 'Ceiling Clips' for the fixing of ceiling battens to the underside of our floor beams, when used at upper floor levels. Our 'Ceiling Clips' are designed to accommodate 50mm wide timber battens. As well as offering our standard 'Ceiling Clip' we can also offer a unit to provide a clear void between the underside of our floor beam and the top side of the ceiling batten (please confirm your requirements at time of enquiry). Our 'Ceiling Clip' can be easily installed from the underside of the floor beams once the blocks have been laid (preferably prior to the final brush grouting of the beam and block to form the complete floor), by tapping the 'Ceiling Clip' into place between the underside of the block and the shoulder of the floor beam at the designated centres. Typical usage will require 4-6 'Ceiling Clips' per m<sup>2</sup>. When designed in conjunction with our floors, we will provide a complete design and guarantee, stipulating and supplying the correct quantity of 'Ceiling Clips' to suit your floor. Alternately we can supply 'Ceiling Clips' in packs of 250.