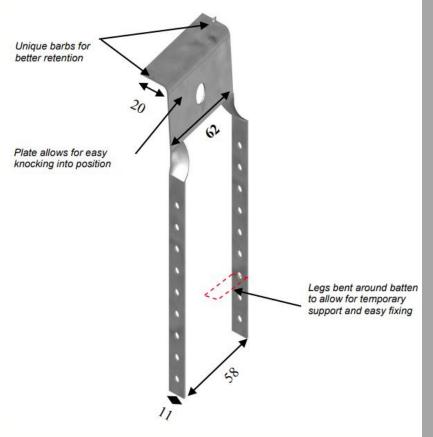

## **CEILING CLIPS**

**Lite**s Homefloors

024 7635 6161
sales@litecast.co.uk
www.litecast.co.uk
@LitecastLimited

- STOCK CODE ANC-CC
- PACK SIZE 250
- USAGE 5-6 PER M<sup>2</sup>

We supply 'Ceiling Clips' for the fixing of ceiling battens to the underside of our floor beams, when used at upper floor levels. Our 'Ceiling Clips' are designed to accommodate 50mm wide timber battens. As well as offering our standard 'Ceiling Clip' we can also offer a unit to provide a clear void between the underside of our floor beam and the top side of the ceiling batten (please confirm your requirements at time of enquiry). Our 'Ceiling Clip' can be easily installed from the underside of the floor beams once the blocks have been laid (preferably prior to the final brush grouting of the beam and block to form the complete floor), by tapping the 'Ceiling Clip' into place between the underside of the block and the shoulder of the floor beam at the designated centres. Typical usage will require 4-6 'Ceiling Clips' per m<sup>2</sup>. When designed in conjunction with our floors, we will provide a complete design and guarantee, stipulating and supplying the correct quantity of 'Ceiling Clips' to suit your floor. Alternately we can supply 'Ceiling Clips' in packs of 250.