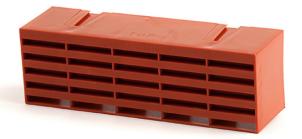

## **Product Dimensions**

Homefloo

024 7635 6161
sales@litecast.co.uk
www.litecast.co.uk
@LitecastLimited

- STOCK CODE ANC-AB
- PACK SIZE 20
- COLOUR NUMEROUS
- AIRFLOW 6,500MM<sup>2</sup>

Our Airbrick has been designed to provide high levels of ventilation into cavity walls and under floor voids, when used in conjunction with our telescopic vent it will provide a free airflow of up to 6,500mm<sup>2</sup>. The Air Brick incorporates a free draining front mounted grill which consists of evenly spaced openings specifically sized to prohibit vermin gaining access but wide enough to be maintenance free. The Air Brick is to be fitted to the external opening of the telescopic vent and built into the brick course as per normal practice, although care must be taken to keep the air flow passage clear from mortar drippings. As part of the design process, we calculate the air flow of each airbrick in the design, ensuring that building regulations are met. When purchased as part of a project we will supply the correct quantity relative to your build, a full design and guarantee on the product. Alternately, we can supply the units in packs with 20 pieces to a pack.