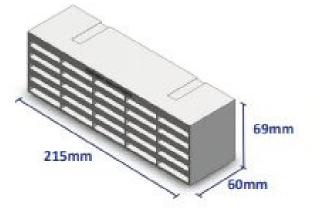

## **Product Dimensions**

Homefloo

024 7635 6161
sales@litecast.co.uk
www.litecast.co.uk
@LitecastLimited

- STOCK CODE ANC-AB
- PACK SIZE 20
- COLOUR NUMEROUS
- AIRFLOW 6,500MM<sup>2</sup>

Our Airbrick has been designed to provide high levels of ventilation into cavity walls and under floor voids, when used in conjunction with our telescopic vent it will provide a free airflow of up to 6,500mm<sup>2</sup>. The Air Brick incorporates a free draining front mounted grill which consists of evenly spaced openings specifically sized to prohibit vermin gaining access but wide enough to be maintenance free. The Air Brick is to be fitted to the external opening of the telescopic vent and built into the brick course as per normal practice, although care must be taken to keep the air flow passage clear from mortar drippings. As part of the design process, we calculate the air flow of each airbrick in the design, ensuring that building regulations are met. When purchased as part of a project we will supply the correct quantity relative to your build, a full design and guarantee on the product. Alternately, we can supply the units in packs with 20 pieces to a pack.