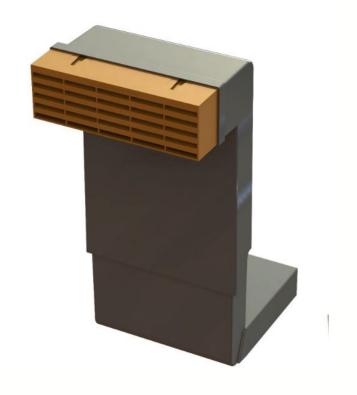

## DUAL TELESCOPIC VENT

## **Product Dimensions**

Homefloo

024 7635 6161
sales@litecast.co.uk
www.litecast.co.uk
@LitecastLimited

- STOCK CODE ANC-AB
- PACK SIZE 16
- COLOUR BLACK
- AIRFLOW 6,500MM<sup>2</sup>

Adjustable ventilator to provide ventilation beneath our precast ground floors. The vertical height of the ventilator unit adjusts to suit between 5 and 7 brick courses (375mm-525mm) with a minimum cavity width of 50mm. The vents come complete with incorporated grille to prevent vermin entry.