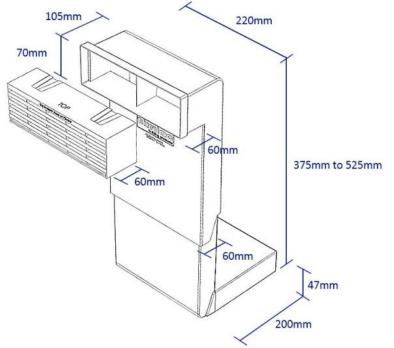

## **Product Dimensions**

Homefloo

024 7635 6161
sales@litecast.co.uk
www.litecast.co.uk
@LitecastLimited

- STOCK CODE ANC-AB
- PACK SIZE 16
- COLOUR BLACK
- AIRFLOW 6,500MM<sup>2</sup>

Adjustable ventilator to provide ventilation beneath our precast ground floors. The vertical height of the ventilator unit adjusts to suit between 5 and 7 brick courses (375mm-525mm) with a minimum cavity width of 50mm. The vents come complete with incorporated grille to prevent vermin entry.