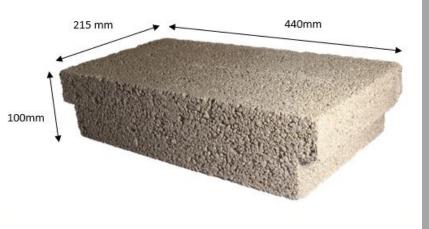

## **HTRAY**

## **FTRAY**

- STOCK CODE ANC-FTRAY
- PACK SIZE 72
- WEIGHT 15KG
- STOCK CODE ANC-HTRAY
- PACK SIZE 144
- WEIGHT 7KG

Our 'Tray Tiles' have been designed to be used in conjunction with our 'Robust Flooring System'. The Tray Tile will be used as an alternative to the 'Standard Concrete Infill Block' at upper floor levels. The 'Tray Tile' is to be laid between the beams to form a complete floor. We can supply the Tray Tiles in either a 440mm width or 215mm width to suit by 'wide' and 'narrow' centres spacings. The 'Tray Tile' is to be used only when designed by Litecast, therefore we will provide a full design and guarantee, as well as stipulating and supplying the correct quantity of 'Tray Tiles' required in order to complete your project.