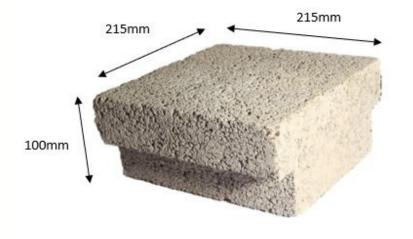

## **HTRAY**

## **FTRAY**

- STOCK CODE ANC-FTRAY
- PACK SIZE 72
- WEIGHT 15KG
- STOCK CODE ANC-HTRAY
- PACK SIZE 144
- WEIGHT 7KG

Our 'Tray Tiles' have been designed to be used in conjunction with our 'Robust Flooring System'. The Tray Tile will be used as an alternative to the 'Standard Concrete Infill Block' at upper floor levels. The 'Tray Tile' is to be laid between the beams to form a complete floor. We can supply the Tray Tiles in either a 440mm width or 215mm width to suit by 'wide' and 'narrow' centres spacings. The 'Tray Tile' is to be used only when designed by Litecast, therefore we will provide a full design and guarantee, as well as stipulating and supplying the correct quantity of 'Tray Tiles' required in order to complete your project.