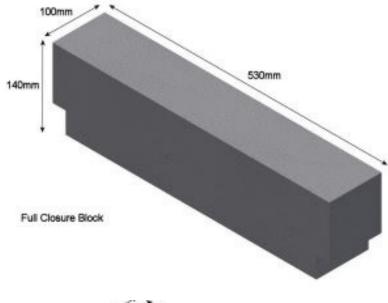

Our 'Closure Blocks' are to be used in conjunction with our Litecast XT & GT flooring systems, supplying a solid support thus allowing the continuation of the inner skin build. Our 'Closure Blocks' have a crushing strength of 7.0N/mm<sup>2</sup>. We can supply a 'Full Closure Block' to accommodate the spacing of a 'Full Polystyrene Panel', alternately we can supply a 'Small Closure Block' to suit the spacing of a 'Half Polystyrene Panel. 'Closure Blocks' are to be installed between beam ends around the periphery of the floor, onto a mortar bed. When designed in conjunction with our Litecast XT > flooring system, we will provide a full design and guarantee alongside stipulating and supplying the correct quantity of pieces required. Alternately, we can supply the 'Full Closure Blocks' in packs of 60 and the 'Small Closure Blocks' in packs of 192. We can also supply closure blocks to suit 140mm wide walls.