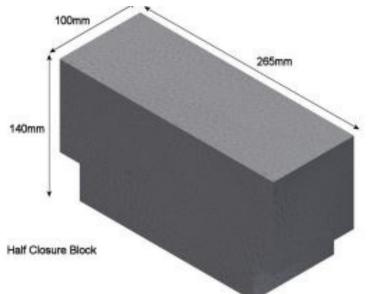

Our 'Closure Blocks' are to be used in conjunction with our Litecast XT & GT flooring systems, supplying a solid support thus allowing the continuation of the inner skin build. Our 'Closure Blocks' have a crushing strength of 7.0N/mm<sup>2</sup>. We can supply a 'Full Closure Block' to accommodate the spacing of a 'Full Polystyrene Panel', alternately we can supply a 'Small Closure Block' to suit the spacing of a 'Half Polystyrene Panel. 'Closure Blocks' are to be installed between beam ends around the periphery of the floor, onto a mortar bed. When designed in conjunction with our Litecast XT > flooring system, we will provide a full design and guarantee alongside stipulating and supplying the correct quantity of pieces required. Alternately, we can supply the 'Full Closure Blocks' in packs of 60 and the 'Small Closure Blocks' in packs of 192. We can also supply closure blocks to suit 140mm wide walls.